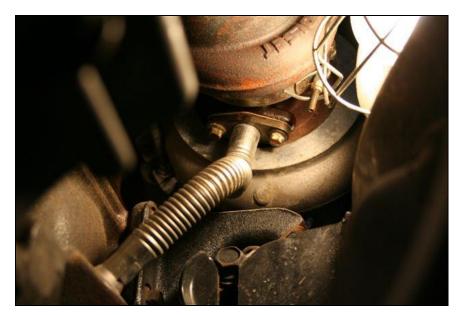

Disconnect the compressor outlet boot.

Disconnect the turbo oil supply and the turbo oil drain.

Using a cutoff wheel, cut the coolant line support bracket about 1-1.5" from the coolant tube. Leave enough material to re-connect the new supplied bracket to this tab.