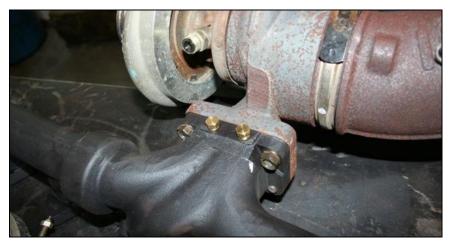

When installing the lower bolt to cylinder #5, discard the factory bolt and spacer. Place the coolant pipe bracket against the manifold and install the M10 SS socket head bolt (1405981) and the M10 Washer (1405982) to secure the bracket and the manifold to the head.

Before tightening the bolt, line up the bracket to the OEM coolant pipe tab that you cut earlier.

Torque the bolt to **35 lbs-ft**.

Note: On 2006 model year vehicles, you will need to secure the bracket to cylinder # 6.