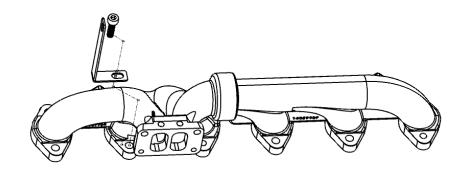

When installing the lower bolt to cylinder #5, discard the factory bolt and spacer. Place the coolant pipe bracket against the manifold and install the M10 SS socket head bolt (1405981) and the M10 Washer (1405982) to secure the bracket and the manifold to the head.

Before tightening the bolt, line up the bracket to the OEM coolant pipe tab that you cut earlier.

Torque the bolt to **35 lbs-ft**.

Note: On 2006 model year vehicles, you will need to secure the bracket to cylinder # 6.

You now have the option to drill a hole through the OEM coolant pipe tab and secure the brackets using the together 1/4 (1100110),1/4" flat washer (1100111), 1/4" lock washer (1100112),and the 1/4" nut (1100113) supplied. Use a 5/16" drill bit to accomplish this.

Or, you can spot weld the bracket and the OEM coolant pipe tab together.

If you choose to weld, be sure to paint the weld after.

Once that is secure, you can now reconnect the V-band clamps from the exhaust pipe to the turbo exhaust elbow and the compressor outlet.