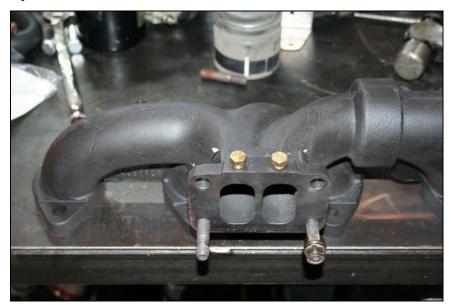

## KIT CONTENTS:

Please check to make sure that you have all the parts listed in this kit before you start the disassembly of your truck.

| 1045987 – Dodge 2-piece Exhaust Manifold (2003-07) |                                                                                                                                                                                                                                                                                                                                                                                                                                                                                                                                                                                                                                                                                                                                                                                                                                                                                                                                                                                                                                                                                                                                                                                                                                                                                                                                                                                                                                                                                                                                                                                                                                                                                                                                                                                                                                                                                                                                                                                                                                                                                                                                |                 |               |  |  |  |  |
|----------------------------------------------------|--------------------------------------------------------------------------------------------------------------------------------------------------------------------------------------------------------------------------------------------------------------------------------------------------------------------------------------------------------------------------------------------------------------------------------------------------------------------------------------------------------------------------------------------------------------------------------------------------------------------------------------------------------------------------------------------------------------------------------------------------------------------------------------------------------------------------------------------------------------------------------------------------------------------------------------------------------------------------------------------------------------------------------------------------------------------------------------------------------------------------------------------------------------------------------------------------------------------------------------------------------------------------------------------------------------------------------------------------------------------------------------------------------------------------------------------------------------------------------------------------------------------------------------------------------------------------------------------------------------------------------------------------------------------------------------------------------------------------------------------------------------------------------------------------------------------------------------------------------------------------------------------------------------------------------------------------------------------------------------------------------------------------------------------------------------------------------------------------------------------------------|-----------------|---------------|--|--|--|--|
| 1405990R-M / 1405990F-M                            | 1 405981                                                                                                                                                                                                                                                                                                                                                                                                                                                                                                                                                                                                                                                                                                                                                                                                                                                                                                                                                                                                                                                                                                                                                                                                                                                                                                                                                                                                                                                                                                                                                                                                                                                                                                                                                                                                                                                                                                                                                                                                                                                                                                                       | 1405982         | 1200208       |  |  |  |  |
|                                                    | A Anthony of the Control of the Cont |                 |               |  |  |  |  |
| Front & Back Manifold Assembly                     | M10x35mm S/S Bolt                                                                                                                                                                                                                                                                                                                                                                                                                                                                                                                                                                                                                                                                                                                                                                                                                                                                                                                                                                                                                                                                                                                                                                                                                                                                                                                                                                                                                                                                                                                                                                                                                                                                                                                                                                                                                                                                                                                                                                                                                                                                                                              | 10mm S/S Washer | 1/8" NPT Plug |  |  |  |  |
| Qty: 1                                             | Qty: 1                                                                                                                                                                                                                                                                                                                                                                                                                                                                                                                                                                                                                                                                                                                                                                                                                                                                                                                                                                                                                                                                                                                                                                                                                                                                                                                                                                                                                                                                                                                                                                                                                                                                                                                                                                                                                                                                                                                                                                                                                                                                                                                         | Qty: 1          | Qty: 2        |  |  |  |  |

When installing the lower bolt to cylinder #5, discard the factory bolt and spacer. Place the coolant pipe bracket against the manifold and install the M10 SS socket head bolt (1405981) and the M10 Washer (1405982) to secure the bracket and the manifold to the head.