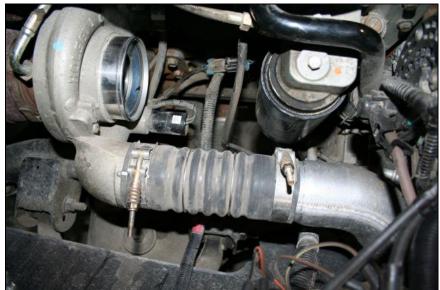

Disconnect the compressor outlet boot.

Disconnect the turbo oil supply and the turbo oil drain.

Using a cutoff wheel, cut the coolant line support bracket about 1-1.5" from the coolant tube. Leave enough material to re-connect the new supplied bracket to this tab.

Or, you can spot weld the bracket and the OEM coolant pipe tab together.

If you choose to weld, be sure to paint the weld after.

Once that is secure, you can now reconnect the V-band clamps from the exhaust pipe to the turbo exhaust elbow and the compressor outlet.