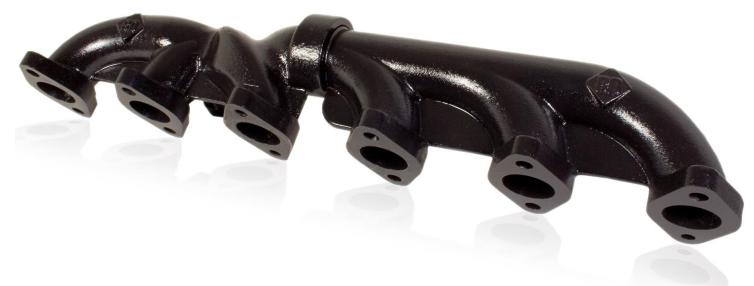

## KIT CONTENTS:

Please check to make sure that you have all the parts listed in this kit before you start the disassembly of your truck.

| 1045987 – Dodge 2-piece Exhaust Manifold (2003-07) |                                                                                                                                                                                                                                                                                                                                                                                                                                                                                                                                                                                                                                                                                                                                                                                                                                                                                                                                                                                                                                                                                                                                                                                                                                                                                                                                                                                                                                                                                                                                                                                                                                                                                                                                                                                                                                                                                                                                                                                                                                                                                                                                |                 |               |  |  |  |  |
|----------------------------------------------------|--------------------------------------------------------------------------------------------------------------------------------------------------------------------------------------------------------------------------------------------------------------------------------------------------------------------------------------------------------------------------------------------------------------------------------------------------------------------------------------------------------------------------------------------------------------------------------------------------------------------------------------------------------------------------------------------------------------------------------------------------------------------------------------------------------------------------------------------------------------------------------------------------------------------------------------------------------------------------------------------------------------------------------------------------------------------------------------------------------------------------------------------------------------------------------------------------------------------------------------------------------------------------------------------------------------------------------------------------------------------------------------------------------------------------------------------------------------------------------------------------------------------------------------------------------------------------------------------------------------------------------------------------------------------------------------------------------------------------------------------------------------------------------------------------------------------------------------------------------------------------------------------------------------------------------------------------------------------------------------------------------------------------------------------------------------------------------------------------------------------------------|-----------------|---------------|--|--|--|--|
| 1405990R-M / 1405990F-M                            | 1 405981                                                                                                                                                                                                                                                                                                                                                                                                                                                                                                                                                                                                                                                                                                                                                                                                                                                                                                                                                                                                                                                                                                                                                                                                                                                                                                                                                                                                                                                                                                                                                                                                                                                                                                                                                                                                                                                                                                                                                                                                                                                                                                                       | 1405982         | 1200208       |  |  |  |  |
|                                                    | A Anthony of the Control of the Cont |                 |               |  |  |  |  |
| Front & Back Manifold Assembly                     | M10x35mm S/S Bolt                                                                                                                                                                                                                                                                                                                                                                                                                                                                                                                                                                                                                                                                                                                                                                                                                                                                                                                                                                                                                                                                                                                                                                                                                                                                                                                                                                                                                                                                                                                                                                                                                                                                                                                                                                                                                                                                                                                                                                                                                                                                                                              | 10mm S/S Washer | 1/8" NPT Plug |  |  |  |  |
| Qty: 1                                             | Qty: 1                                                                                                                                                                                                                                                                                                                                                                                                                                                                                                                                                                                                                                                                                                                                                                                                                                                                                                                                                                                                                                                                                                                                                                                                                                                                                                                                                                                                                                                                                                                                                                                                                                                                                                                                                                                                                                                                                                                                                                                                                                                                                                                         | Qty: 1          | Qty: 2        |  |  |  |  |