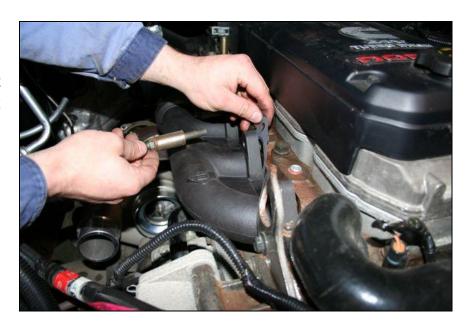

When installing the lower bolt to cylinder #5, discard the factory bolt and spacer. Place the coolant pipe bracket against the manifold and install the M10 SS socket head bolt (1405981) and the M10 Washer (1405982) to secure the bracket and the manifold to the head.

Before tightening the bolt, line up the bracket to the OEM coolant pipe tab that you cut earlier.

Torque the bolt to **35 lbs-ft**.

Note: On 2006 model year vehicles, you will need to secure the bracket to cylinder # 6.