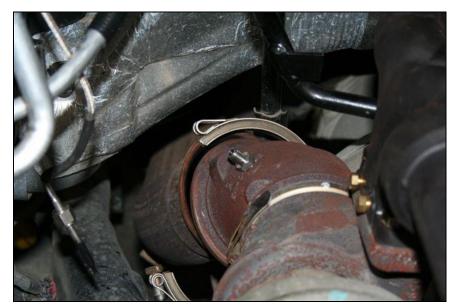

### Installation

Disconnect both battery ground cables.

Remove the intake air hose from the front of the turbo and set to the side. You can also remove the air box to aid in additional room.

Remove the V-band clamp that connects the turbo elbow casting to the exhaust down pipe.