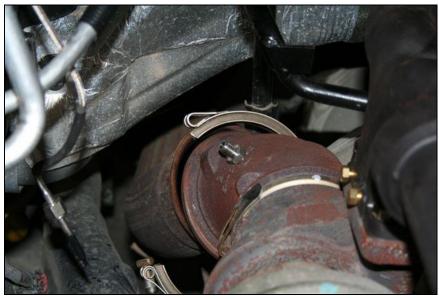

### Installation

Disconnect both battery ground cables.

Remove the intake air hose from the front of the turbo and set to the side. You can also remove the air box to aid in additional room.

Remove the V-band clamp that connects the turbo elbow casting to the exhaust down pipe.

Or, you can spot weld the bracket and the OEM coolant pipe tab together.

If you choose to weld, be sure to paint the weld after.

Once that is secure, you can now reconnect the V-band clamps from the exhaust pipe to the turbo exhaust elbow and the compressor outlet.