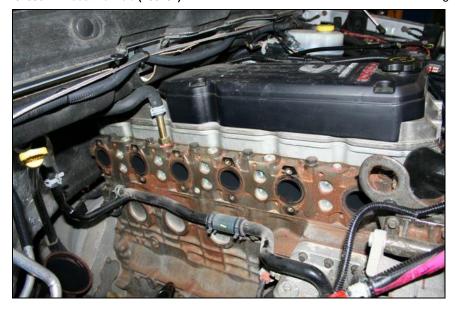

This technique should save you approximately 1 hour of installation time and eliminate the need to drain the coolant.

Remove the factory heat shield that covers the front of the manifold.

Remove the factory manifold and turbo assembly. Be sure to save the OE bolts and spacers as you will be reusing them.

Once the factory manifold is removed, clean the head surface of any carbon or soot build up.

With the manifold and turbo assembly on the bench, remove the turbo.

Remove the factory studs from the OEM manifold and discard them. Place the provided **M10 x 1.5 x 30mm** (*1462430*) studs into the manifold.