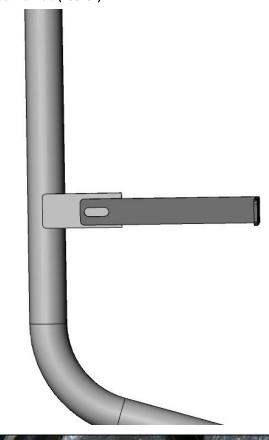

When installing the lower bolt to cylinder #5, discard the factory bolt and spacer. Place the coolant pipe bracket against the manifold and install the M10 SS socket head bolt (1405981) and the M10 Washer (1405982) to secure the bracket and the manifold to the head.

Before tightening the bolt, line up the bracket to the OEM coolant pipe tab that you cut earlier.

Torque the bolt to **35 lbs-ft**.

Note: On 2006 model year vehicles, you will need to secure the bracket to cylinder # 6.