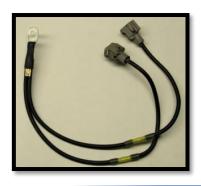

Below is a schematic view of the cable:

To the right is a picture of the actual Dodge Ram battery cable:

Below is a detail of the connector on the Dodge Ram battery cable:

Here is what it looks like with connections to new wire completed:

The right side factory negative cable has a small wire that goes to a couple of gray connectors. You will need to cut the wires going to these connectors and splice them to the new wires.

This cable kit is shipped with the wires and splices so you can make the connection. A standard hand-tool wire crimper should work fine on the included 8-gauge wire.