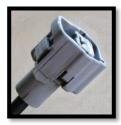

The right side factory negative cable has a small wire that goes to a couple of gray connectors. You will need to cut the wires going to these connectors and splice them to the new wires.

This cable kit is shipped with the wires and splices so you can make the connection. A standard hand-tool wire crimper should work fine on the included 8-gauge wire.

Below is a schematic view of the cable:

To the right is a picture of the actual Dodge Ram battery cable:

Below is a detail of the connector on the Dodge Ram battery cable:

Here is what it looks like with connections to new wire completed: