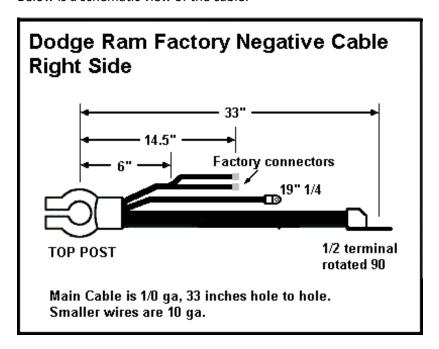

Below is a schematic view of the cable:

To the right is a picture of the actual Dodge Ram battery cable:

Below is a detail of the connector on the Dodge Ram battery cable:

Here is what it looks like with connections to new wire completed:

## 1998.5-2002 DODGE RAM CUMMINS TURBO DIESEL TRUCKS

The right side negative cable for the 1998.5-2002 Dodge Ram Diesel is not an exact bolt in replacement so you will need to splice into the existing wiring to correctly install.

The right side factory negative cable has a small wire that goes to a couple of gray connectors. You will need to cut the wires going to these connectors and splice them to the new wires.

This cable kit is shipped with the wires and splices so you can make the connection. A standard hand-tool wire crimper should work fine on the included 8-gauge wire.