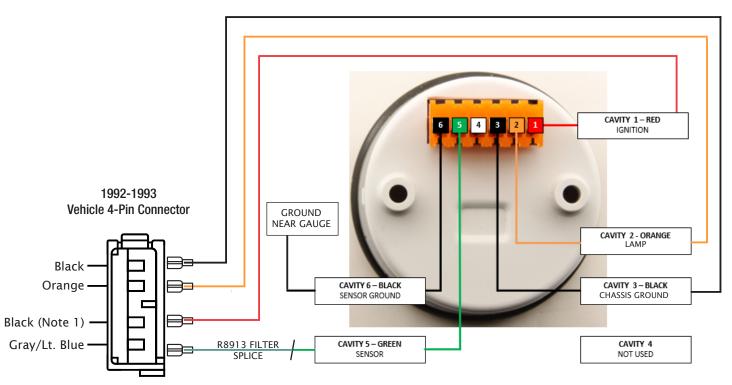

For 1992-1993 trucks with the factory crank position sensor:

Locate the vehicle 4-Pin connector under the steering column. Using the provided spade connector of the R8913 filter, slide the connector onto the male tab with the Gray/Lt. Blue wires on the factory harness side. The R8913 filter will be crimpled onto the Green wire on the Isspro R12502 gauge at pin #5. The Black wire for pin # 6 will go to a ground; #2 organge to light positive; #3 black to ground.

## 1992-1993 CONNECTOR WIRING DIAGRAM

Note 1: This black wire is listed as red in service manual.